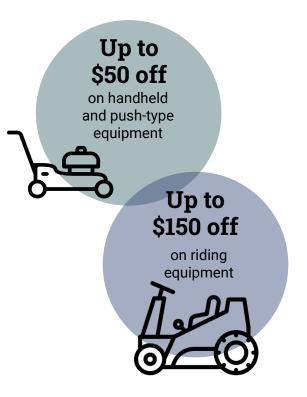

Simply fill out an application and submit with your receipt to take advantage of:

- 50% off UP TO \$50 on hand-held and push type equipment
- 50% off UP TO \$150 on riding equipment

| Member Information |                |            |       |     |
|--------------------|----------------|------------|-------|-----|
| *Name              |                | *Account # |       |     |
|                    |                |            |       |     |
| *Phone             |                | *Meter #   |       |     |
|                    | Cellphone Home |            |       |     |
| Mailing Address    |                | City       | State | ZIP |
|                    |                |            |       |     |
| *Email address     |                |            |       |     |
|                    |                |            |       |     |
|                    |                |            |       |     |